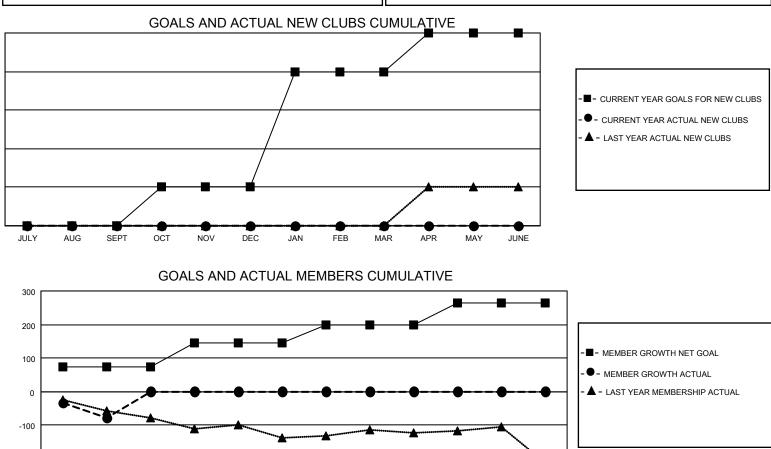

## GMT MONTHLY MEMBERSHIP PROGRESS REPORT Results as of: 8/31/2024

**Multiple District 33** 

LOCATION: MASSACHUSETTS

GMT: OPEN

GMT CA 1

| Clubs         |               |             |               | Members               |                         |                         |                                                    |  |
|---------------|---------------|-------------|---------------|-----------------------|-------------------------|-------------------------|----------------------------------------------------|--|
|               | RESULTS FOR   | R 2024-2025 |               | RESULTS FOR 2024-2025 |                         |                         |                                                    |  |
| QUARTER       | NEW CLUB GOAL | NEW CLUBS   | DROPPED CLUBS | QUARTER               | IBER GROWTH NET<br>GOAL | MEMBER GROWTH<br>ACTUAL | DROPPED<br>MEMBERS ACTUAI<br>(including transfers) |  |
| JULY/AUG/SEPT | 0             | 0           | 0             | JULY/AUG/SEPT         | 72                      | 61                      | 131                                                |  |
| OCT/NOV/DEC   | 1             | 0           | 0             | OCT/NOV/DEC           | 73                      | 0                       | 0                                                  |  |
| JAN/FEB/MAR   | 3             | 0           | 0             | JAN/FEB/MAR           | 54                      | 0                       | 0                                                  |  |
| APR/MAY/JUNE  | 1             | 0           | 0             | APR/MAY/JUNE          | 64                      | 0                       | 0                                                  |  |